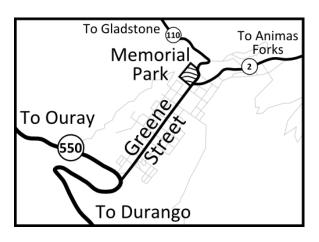

### **Directions**

Memorial Park is located at the north east end of Silverton, on Greene Street/Hwy 110. Coming from Durango or Ouray, enter town off the 550 and travel 0.9 miles on the main paved road. The park is within walking distance of town. Space at the park is limited.

### Park Address

Memorial Park Greene Street & 18th Street Silverton, CO 81433

| rst Name    |                                |                                                                   |               |            |     |                 |       |             |               |                                 |    |     |               |        |      |               |              |                                           |             |                        |      |  |  |
|-------------|--------------------------------|-------------------------------------------------------------------|---------------|------------|-----|-----------------|-------|-------------|---------------|---------------------------------|----|-----|---------------|--------|------|---------------|--------------|-------------------------------------------|-------------|------------------------|------|--|--|
| st Name     |                                |                                                                   |               |            |     |                 |       |             |               |                                 |    |     |               |        |      |               |              |                                           |             |                        |      |  |  |
| ddress      |                                |                                                                   |               | -          |     |                 |       |             |               |                                 |    |     |               |        |      |               |              |                                           |             |                        |      |  |  |
| ity         |                                |                                                                   |               |            |     |                 |       | Sta         | StateZip      |                                 |    |     |               |        |      |               |              |                                           |             |                        |      |  |  |
| mail Addres | s                              |                                                                   |               |            |     |                 |       |             |               |                                 |    |     |               |        |      |               |              |                                           |             |                        |      |  |  |
| hone        |                                |                                                                   |               |            |     |                 | ۸ ۵ ۵ |             | n D           | 260                             | Da |     |               |        |      | <b>D</b> a    | <b>+</b> 0.4 | of I                                      | ):4         | - <b>b</b>             |      |  |  |
| Male Female |                                |                                                                   |               |            | le  | Age on Race Day |       |             |               |                                 |    |     |               |        | 8.4  | Date of Birth |              |                                           |             |                        |      |  |  |
|             | L                              |                                                                   |               |            | _   |                 |       |             |               |                                 |    |     |               | IVI    | IVI  |               |              | <u> </u>                                  | 1           |                        |      |  |  |
| I           |                                | n.                                                                |               | l D        | -4- | E               | ntry  | / Fe        | es: (         |                                 |    |     | -             | 1 7. 1 | . 22 | -             | T4*1         | <b>A</b> = -                              | 16 J        | A &4 .                 | A 10 |  |  |
|             | Postmark Date                  |                                                                   |               |            |     |                 |       |             | Until June 24 |                                 |    |     | Until July 22 |        |      | μ'            | _            |                                           |             | After Aug 16           |      |  |  |
| Silve       | Silverton Alpine Marathon      |                                                                   |               |            |     |                 |       |             | \$65          |                                 |    |     | \$70          |        |      |               | \$75         |                                           |             | \$                     | 80   |  |  |
| Silve       | Silverton Alpine 50 Kilometers |                                                                   |               |            |     |                 |       | \$75        |               |                                 |    |     | \$80          |        | \$85 |               |              |                                           | \$          | 90                     |      |  |  |
| Shirt       | Cut                            |                                                                   | ı             | <b>x</b> : | Sm  | Sm              |       | nirt<br>Med | : Siz         |                                 | XL | 2XI |               |        |      | [             |              | Fro                                       | trac<br>m E | t<br>:t \$10<br>ntry F | ee   |  |  |
|             |                                | Please include your entry fee and (checks payable to ARAVAIPA RUI |               |            |     |                 |       |             |               | d mail to:<br>NNING) 11049 N 23 |    |     |               |        |      |               |              | a Running<br>ord Drive #102<br>, AZ 85029 |             |                        |      |  |  |
| Male Fem    | se in<br>necks                 | clud<br><b>pay</b> a                                              | le yo<br>able | to /       | ٩RA | WA              | IPA   | ΚU          | NNII          | NG)                             |    |     | P             | hoe    | nix, | , Až          | Z 8          | JUZ                                       | J           |                        |      |  |  |